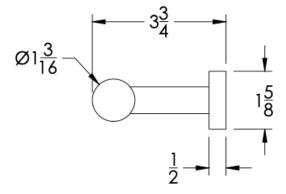

## Dimensions in inches

**FRONT** 

TOP

SIDE

NOTE: Dimensions subject to change without notice.