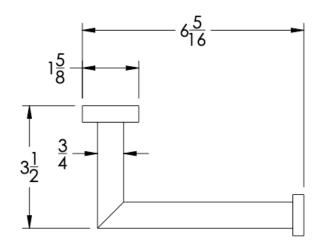

## Dimensions in inches

**FRONT** 

TOP

SIDE

NOTE: Dimensions subject to change without notice.