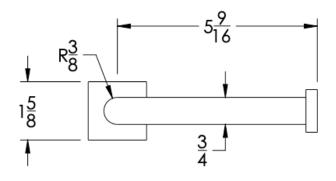

## Dimensions in inches

**FRONT** 

TOP

SIDE

NOTE: Dimensions subject to change without notice.